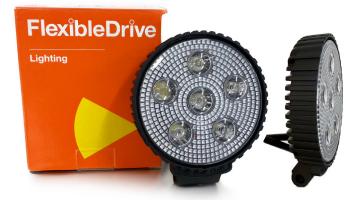

## FD-LWL-R0618C LED Work Light

The thinnest work light in the market now also comes in a round shape

## Specifications:

| Body      | Aluminium           |
|-----------|---------------------|
| Mounting  | Stainless Steel     |
| Lens      | Unbreakable PC      |
| Wattage   | 18W                 |
| Lumens    | 1200LM approx.      |
| Cree LED  | 6pcs                |
| Voltage   | 10-30V DC           |
| Beam      | Flood               |
| IP Rating | IP68                |
| Dimension | L114 x W30 x H132mm |
| Warranty  | 1 year              |
|           |                     |