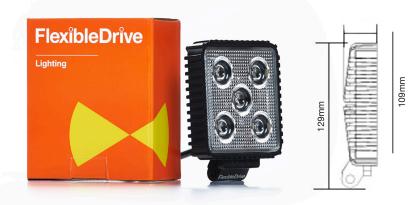

## FD-S0515-C LED Work Light The thinnest work light in the market

National Sales 1300 36 37 35 flexibledrive.com.au

| Specification | ns:                 |
|---------------|---------------------|
| Body          | Aluminium           |
| Mounting      | Stainless Steel     |
| Lens          | Unbreakable PC      |
| Wattage       | 15W                 |
| Lumens        | 1200LM approx.      |
| Cree LED      | 5pcs *5W            |
| Voltage       | 10-30V DC           |
| Beam          | Flood               |
| IP Rating     | IP68                |
| Dimension     | L109 x W29 x H109mm |
| Warranty      | 1 year              |
|               |                     |